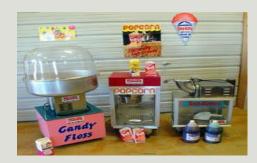

#### **Cotton Candy**

Cotton Candy Machine - \$95 per day \$115 for 3 day weekend

Cotton Candy Machine with Cart - \$135 per day \$175 for 3 day weekend

Cotton Candy Supply Kit (100 paper cones plus two cartons of floss mix, your choice of flavors and 50 take home bags) \$44.50

#### **Popcorn**

Medium Popcorn Machine – 8 oz popper \$95 per day \$ 115 for 3 day weekend – Add the red Cart - \$135 per day \$155 for 3 day weekend (100 servings per hour)

Large Popcorn Machine – 200 servings per hour \$115 per day \$140 for 3 day weekend

Hot Buttery Topping Dispenser - \$55 per day \$75 for 3 day weekend

Popcorn Supply Kit – \$32.95 enough popcorn bags for 50 ppl 1 oz serving - \$39.95 enough popcorn bags for 100 ppl 1 oz serving