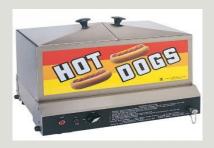

#### **Hot Dogs**

Hot Dog Steamer - \$80 per day \$120 for a 3 day weekend

Condiment Stand - \$50 per day \$70 for 3 day weekend Hot Dog Broiler/Rotisserie - \$100 per day \$150 for 3 day weekend Hot Dog Roller Grill - \$100 per day \$125 for 3 day weekend