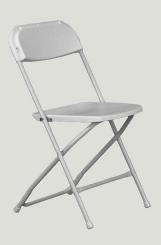

<u>Chairs</u>

White Folding Plastic Chair - \$2.49

Garden Chairs – White Padded Folding Chair - \$4.50